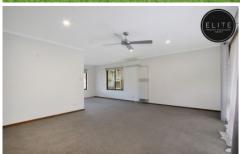

## **8 Renwick Court Lavington NSW**

This neat and tidy home consists of:

- Three bedrooms with built in robes & ceiling fans
- Spacious carpeted lounge room
- Combined kitchen /dining area
- Renovated kitchen with stainless steel appliances
- Large split system and gas wall furnace heater
- Full main bathroom with separate toilet
- Laundry with external access
- Paved entertaining area
- Three garden sheds in the rear yard
- Space for a veggie patch
- Double carport
- Quiet court location