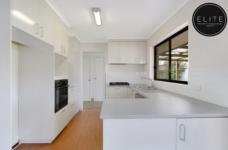

## **8 Renwick Court Lavington NSW**

This neat and tidy home consists of:

- Three bedrooms with built in robes & ceiling fans
- Spacious carpeted lounge room
- Combined kitchen /dining area
- Renovated kitchen with stainless steel appliances
- Large split system and gas wall furnace heater
- Full main bathroom with separate toilet
- Laundry with external access
- Paved entertaining area
- Three garden sheds in the rear yard
- Space for a veggie patch
- Double carport
- Quiet court location