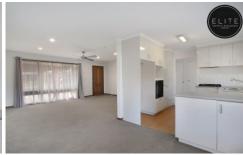

## **8 Renwick Court Lavington NSW**

This neat and tidy home consists of:

- Three bedrooms with built in robes & ceiling fans
- Spacious carpeted lounge room
- Combined kitchen /dining area
- Renovated kitchen with stainless steel appliances
- Large split system and gas wall furnace heater
- Full main bathroom with separate toilet
- Laundry with external access
- Paved entertaining area
- Three garden sheds in the rear yard
- Space for a veggie patch
- Double carport
- Quiet court location