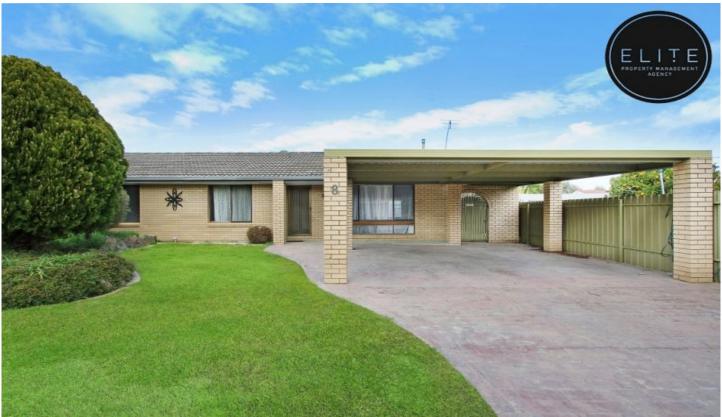

## **8 Renwick Court Lavington NSW**

This neat and tidy home consists of:

- Three bedrooms with built in robes & ceiling fans
- Spacious carpeted lounge room
- Combined kitchen /dining area
- Renovated kitchen with stainless steel appliances
- Large split system and gas wall furnace heater
- Full main bathroom with separate toilet
- Laundry with external access
- Paved entertaining area
- Three garden sheds in the rear yard
- Space for a veggie patch
- Double carport
- Quiet court location