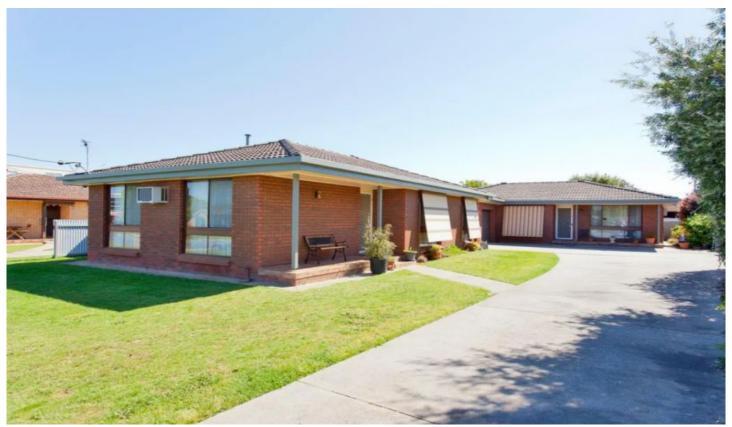

## 2/401 Ross Circuit Lavington NSW

This neat and tidy townhouse consists of:

- Two carpeted bedrooms with built in robes
- Spacious lounge room
- Kitchen and separate dining area
- Full main bathroom with separate toilet
- Gas heating and refrigerated cooling
- Spacious laundry
- Private fully enclosed rear yard
- Single remote operated lock up garage
- Situated on a block of two (the townhouse at the rear)
- Quiet court location
- Close to shops & transport