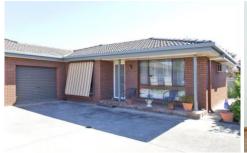

## 2/401 Ross Circuit Lavington NSW

This neat and tidy townhouse consists of:

- Two carpeted bedrooms with built in robes
- Spacious lounge room
- Kitchen and separate dining area
- Full main bathroom with separate toilet
- Gas heating and refrigerated cooling
- Spacious laundry
- Private fully enclosed rear yard
- Single remote operated lock up garage
- Situated on a block of two (the townhouse at the rear)
- Quiet court location
- Close to shops & transport