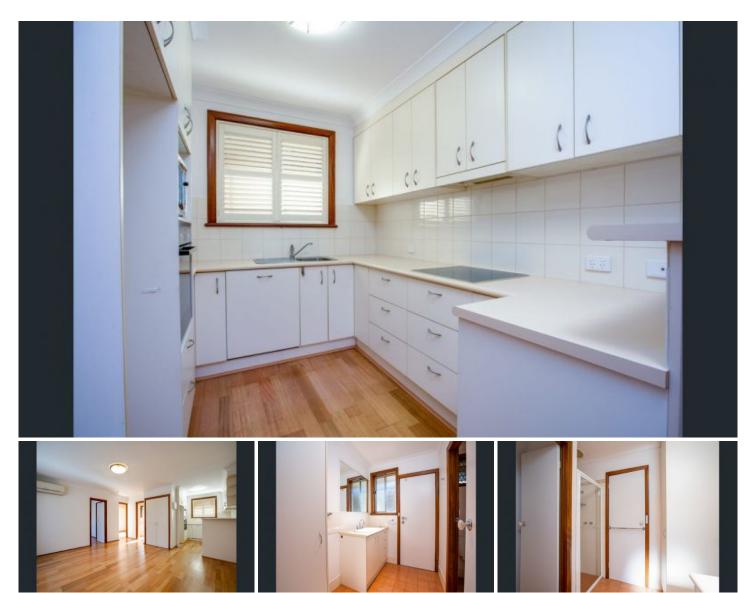

## 5/503 Schubach Street Albury NSW

This newly renovated unit comprises of:

- Two bedrooms both with build in robes
- Kitchen with new appliances & induction cooking
- New flooring through out
- Bathroom and internal laundry with separate toilet
- Split system heating and cooling
- Private rear courtyard
- Carport