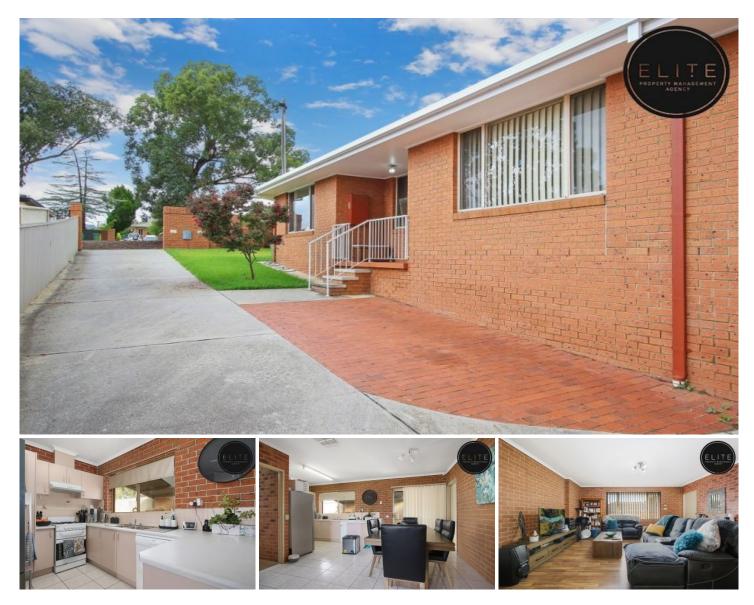

## 1/110 Lawrence Street Wodonga VIC

Very solid three bedroom double brick townhouse a stones throw from everything Wodonga City has to offer.

- Built in robes to all bedrooms
- Ensuite to master & second full bathroom
- Kitchen with gas cooking & dishwasher

- Spacious living area with gas heating & ducted cooling throughout

- Single over size lock up garage

- Outdoor undercover entertaining area with secure rear yard.

With only two on the block, this tidy private townhouse will not last long.