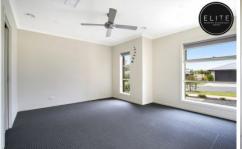

## 4 Lowerson Way Wodonga VIC

- 4 spacious bedrooms with built in robes
- Extravagant ensuite to master bedroom, spacious walk in robe and separate toilet
- Separate formal lounge/theatre room
- Chef quality wrap around kitchen with butlers pantry
- Stainless steel kitchen appliances including dishwasher and freestanding 900mm Oven
- Dining/living space with loads of natural light
- Abundance of storage with walk in storeroom/linen
- Built in study nook
- Ducted heating and cooling throughout property
- Full main bathroom with separate toilet
- Spacious laundry with storage and external door to clothesline outside
- Modern finishes and features including decorative pendant lights in kitchen
- Remote control, double lock up garage with both internal