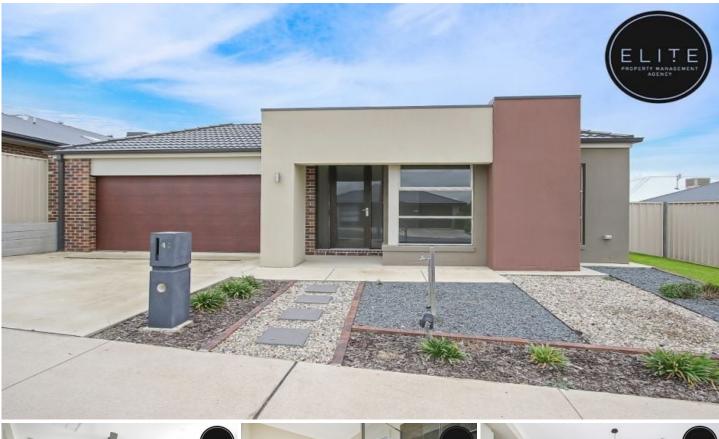

## 4 Lowerson Way Wodonga VIC

- 4 spacious bedrooms with built in robes
- Extravagant ensuite to master bedroom, spacious walk in robe and separate toilet
- Separate formal lounge/theatre room
- Chef quality wrap around kitchen with butlers pantry
- Stainless steel kitchen appliances including dishwasher and freestanding 900mm Oven
- Dining/living space with loads of natural light
- Abundance of storage with walk in storeroom/linen
- Built in study nook
- Ducted heating and cooling throughout property
- Full main bathroom with separate toilet
- Spacious laundry with storage and external door to clothesline outside
- Modern finishes and features including decorative pendant lights in kitchen
- Remote control, double lock up garage with both internal