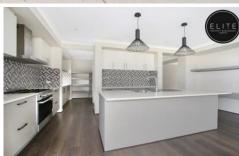

## 4 Lowerson Way Wodonga VIC

- 4 spacious bedrooms with built in robes
- Extravagant ensuite to master bedroom, spacious walk in robe and separate toilet
- Separate formal lounge/theatre room
- Chef quality wrap around kitchen with butlers pantry
- Stainless steel kitchen appliances including dishwasher and freestanding 900mm Oven
- Dining/living space with loads of natural light
- Abundance of storage with walk in storeroom/linen
- Built in study nook
- Ducted heating and cooling throughout property
- Full main bathroom with separate toilet
- Spacious laundry with storage and external door to clothesline outside
- Modern finishes and features including decorative pendant lights in kitchen
- Remote control, double lock up garage with both internal