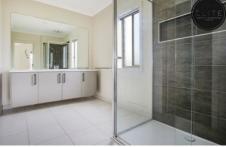

## 4 Lowerson Way Wodonga VIC

- 4 spacious bedrooms with built in robes
- Extravagant ensuite to master bedroom, spacious walk in robe and separate toilet
- Separate formal lounge/theatre room
- Chef quality wrap around kitchen with butlers pantry
- Stainless steel kitchen appliances including dishwasher and freestanding 900mm Oven
- Dining/living space with loads of natural light
- Abundance of storage with walk in storeroom/linen
- Built in study nook
- Ducted heating and cooling throughout property
- Full main bathroom with separate toilet
- Spacious laundry with storage and external door to clothesline outside
- Modern finishes and features including decorative pendant lights in kitchen
- Remote control, double lock up garage with both internal