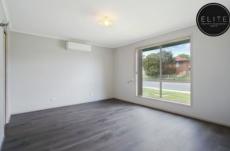

## 15 Kurrajong Crescent West Albury NSW

This modern home consists of:

- Four bedrooms with built in robes
- Master bedroom with ensuite and walk in robe
- Separate formal lounge room
- Open plan kitchen/dining/second living
- Split System heating and cooling throughout property
- Kitchen with stainless steel appliances including gas cooking and dishwasher
- Full main bathroom
- Spacious laundry
- Large undercover entertaining area
- Additional concreted area for extra parking
- Rear access through garage
- Large garden shed
- External roller privacy shutters on windows
- Low maintenance, fully secure yard