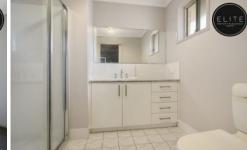

## 15 Kurrajong Crescent West Albury NSW

This modern home consists of:

- Four bedrooms with built in robes
- Master bedroom with ensuite and walk in robe
- Separate formal lounge room
- Open plan kitchen/dining/second living
- Split System heating and cooling throughout property
- Kitchen with stainless steel appliances including gas cooking and dishwasher
- Full main bathroom
- Spacious laundry
- Large undercover entertaining area
- Additional concreted area for extra parking
- Rear access through garage
- Large garden shed
- External roller privacy shutters on windows
- Low maintenance, fully secure yard