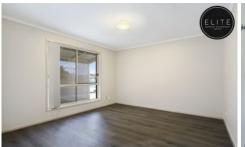

## 15 Kurrajong Crescent West Albury NSW

This modern home consists of:

- Four bedrooms with built in robes
- Master bedroom with ensuite and walk in robe
- Separate formal lounge room
- Open plan kitchen/dining/second living
- Split System heating and cooling throughout property
- Kitchen with stainless steel appliances including gas cooking and dishwasher
- Full main bathroom
- Spacious laundry
- Large undercover entertaining area
- Additional concreted area for extra parking
- Rear access through garage
- Large garden shed
- External roller privacy shutters on windows
- Low maintenance, fully secure yard