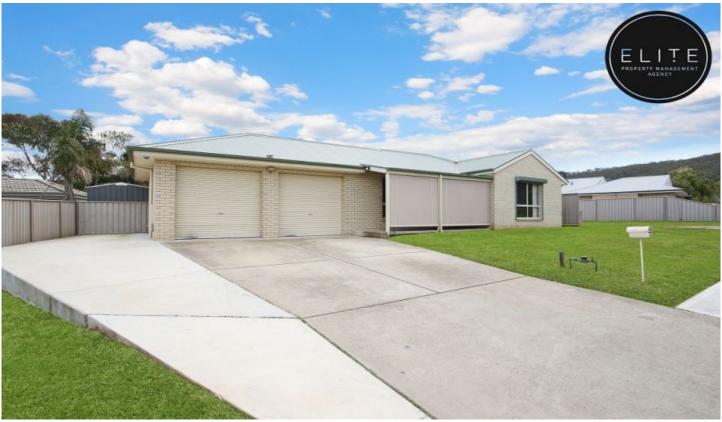

## 15 Kurrajong Crescent West Albury NSW

This modern home consists of:

- Four bedrooms with built in robes
- Master bedroom with ensuite and walk in robe
- Separate formal lounge room
- Open plan kitchen/dining/second living
- Split System heating and cooling throughout property
- Kitchen with stainless steel appliances including gas cooking and dishwasher
- Full main bathroom
- Spacious laundry
- Large undercover entertaining area
- Additional concreted area for extra parking
- Rear access through garage
- Large garden shed
- External roller privacy shutters on windows
- Low maintenance, fully secure yard