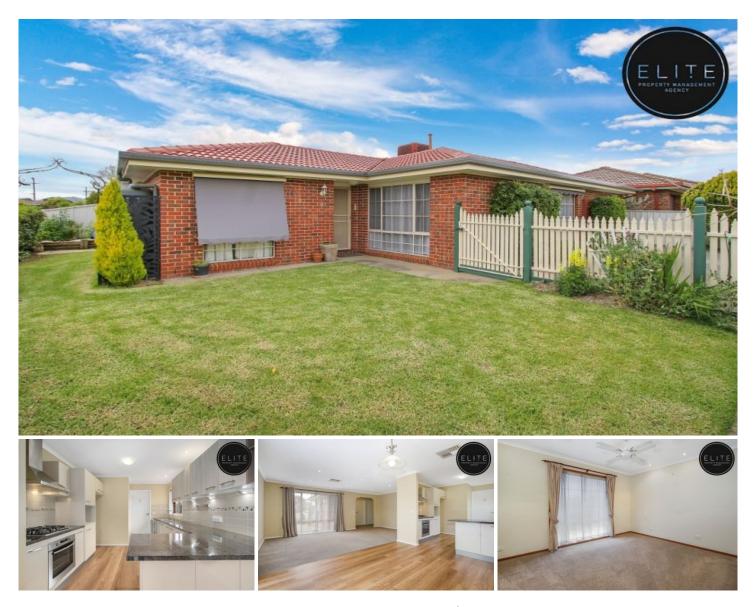

## 2/45 Mayfair Drive West Wodonga VIC

This neat and tidy townhouse consists of:

- Three bedrooms with built in robes
- Full main bathroom fully renovated with separate toilet
- Formal lounge room
- Spacious kitchen and dining areaGas cooking and dishwasher
- Ducted cooling throughout and gas wall furnace heating
- Fully enclosed front yard
- Paved courtyard at rear
- Single lock up garage with extra storage space