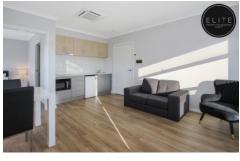

## 1/2 Pitmedden Drive West Wodonga VIC

Ultra modern semi furnished apartment style room with your own private courtyard.

- 1 spacious bedroom with ensuite & built in robe
- Kitchenette with induction cooking, microwave & fridge
- Light and bright living space with in ceiling split system heating and cooling
- Low maintenance private courtyard
- Internal shared laundry
- Use of common area stainless steel gas cooktop & full size oven
- Electricity, WIFI and Water, included in rent.