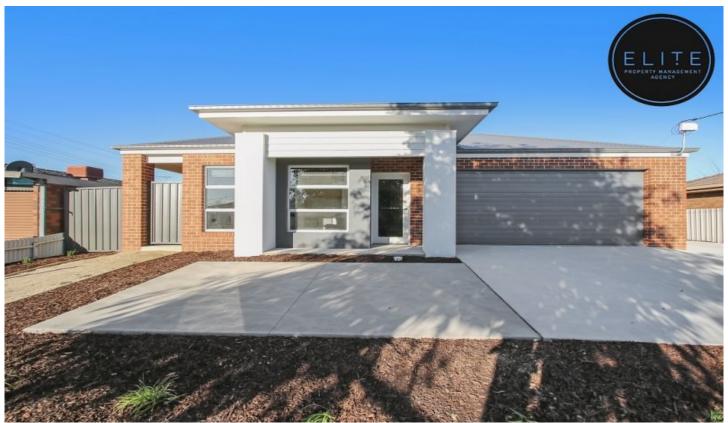

## 1/2 Pitmedden Drive West Wodonga VIC

Ultra modern semi furnished apartment style room with your own private courtyard.

- 1 spacious bedroom with ensuite & built in robe
- Kitchenette with induction cooking, microwave & fridge
- Light and bright living space with in ceiling split system heating and cooling
- Low maintenance private courtyard
- Internal shared laundry
- Use of common area stainless steel gas cooktop & full size oven
- Electricity, WIFI and Water, included in rent.