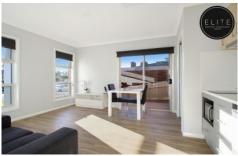

## 1/2 Pitmedden Drive West Wodonga VIC

Ultra modern semi furnished apartment style room with your own private courtyard.

- 1 spacious bedroom with ensuite & built in robe
- Kitchenette with induction cooking, microwave & fridge
- Light and bright living space with in ceiling split system heating and cooling
- Low maintenance private courtyard
- Internal shared laundry
- Use of common area stainless steel gas cooktop & full size oven
- Electricity, WIFI and Water, included in rent.