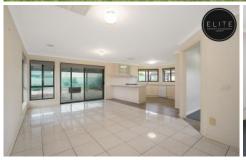

## **6 Creighton Court Lavington NSW**

This home comprises of:

- Three spacious bedrooms all with brand new carpet
- Master with a walk in robe
- Study or the option for a fourth bedroom
- Spacious kitchen with gas cooking & a dishwasher
- Ducted evaporative cooling & ducted gas heating for all year round comfort
- Spacious undercover area
- Double lock up garage & garden shed to the rear of the property
- Solar panels to assist with electricity bills
- A swimming pool for those hot summer days