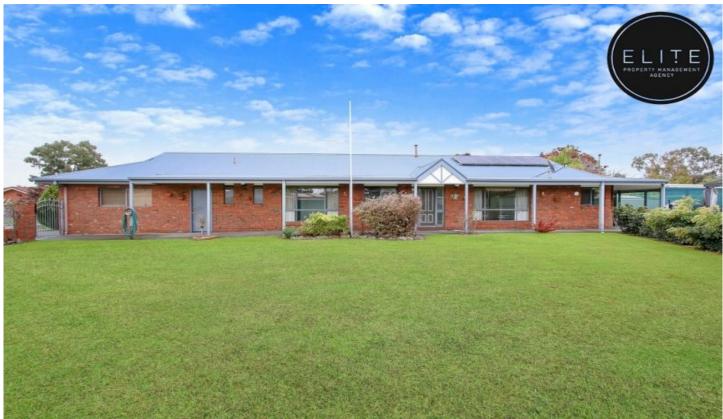

## **6 Creighton Court Lavington NSW**

This home comprises of:

- Three spacious bedrooms all with brand new carpet
- Master with a walk in robe
- Study or the option for a fourth bedroom
- Spacious kitchen with gas cooking & a dishwasher
- Ducted evaporative cooling & ducted gas heating for all year round comfort
- Spacious undercover area
- Double lock up garage & garden shed to the rear of the property
- Solar panels to assist with electricity bills
- A swimming pool for those hot summer days