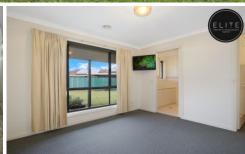

## **6 Creighton Court Lavington NSW**

This home comprises of:

- Three spacious bedrooms all with brand new carpet
- Master with a walk in robe
- Study or the option for a fourth bedroom
- Spacious kitchen with gas cooking & a dishwasher
- Ducted evaporative cooling & ducted gas heating for all year round comfort
- Spacious undercover area
- Double lock up garage & garden shed to the rear of the property
- Solar panels to assist with electricity bills
- A swimming pool for those hot summer days