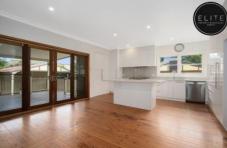

## 569 Hanel Street East Albury NSW

This beautiful family home consists of:

- Three bedrooms
- Spacious lounge room
- Kitchen with plenty of storage
- Gas cooking
- Gas heating and ducted cooling for all year round comfort
- As newly renovated bathroom
- Massive low maintenance backyard
- Automatic watering system
- Spacious undercover area
- Powered shed
- 3 KHW solar system
- Walking distance to Albury CBD
- Pet friendly