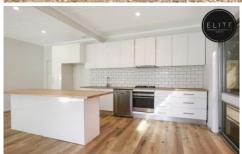

## 357 Cheyenne Drive Lavington NSW

Exceptionally refurbished throughout, what a dream to come home to!

- Three generous size bedrooms master with robes and ceiling fans.
- Tastefully renovated & ergonomically designed kitchen featuring gas cooking, dishwasher & island breakfast bar.
- Spacious light filled open plan living space.
- Split system heating & cooling throughout.
- Beautifully updated naturally lit bathroom with separate bath tub.
- Internal laundry (space for under bench top washer)
- Undercover entertaining area with fern garden creating a lovely ambiance.
- Double carport with rear access through lockable gates.
- Workshop shed with additional carport attached.
- Secure low maintenance grounds and garden.