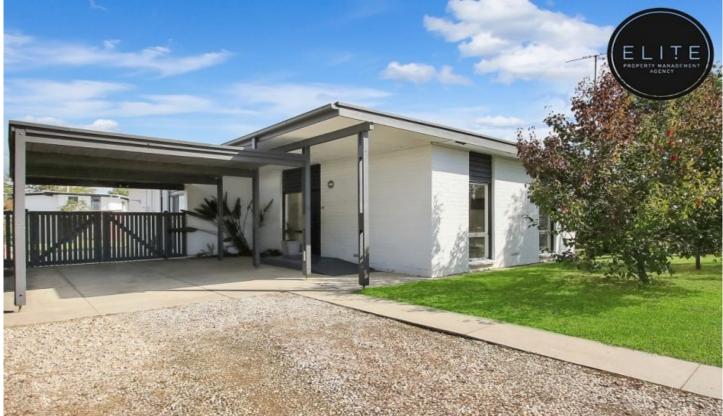

## 357 Cheyenne Drive Lavington NSW

Exceptionally refurbished throughout, what a dream to come home to!

- Three generous size bedrooms master with robes and ceiling fans.
- Tastefully renovated & ergonomically designed kitchen featuring gas cooking, dishwasher & island breakfast bar.
- Spacious light filled open plan living space.
- Split system heating & cooling throughout.
- Beautifully updated naturally lit bathroom with separate bath tub.
- Internal laundry (space for under bench top washer)
- Undercover entertaining area with fern garden creating a lovely ambiance.
- Double carport with rear access through lockable gates.
- Workshop shed with additional carport attached.
- Secure low maintenance grounds and garden.