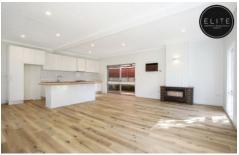

## 357 Cheyenne Drive Lavington NSW

Exceptionally refurbished throughout, what a dream to come home to!

- Three generous size bedrooms master with robes and ceiling fans.
- Tastefully renovated & ergonomically designed kitchen featuring gas cooking, dishwasher & island breakfast bar.
- Spacious light filled open plan living space.
- Split system heating & cooling throughout.
- Beautifully updated naturally lit bathroom with separate bath tub.
- Internal laundry (space for under bench top washer)
- Undercover entertaining area with fern garden creating a lovely ambiance.
- Double carport with rear access through lockable gates.
- Workshop shed with additional carport attached.
- Secure low maintenance grounds and garden.