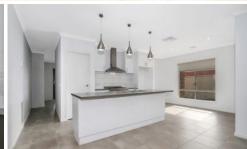

## 15 Hastings Way West Wodonga VIC

This well presented family home consists of:

- Master bedroom with large walk in robe and ensuite
- Remaining 3 bedrooms with built in robes
- Formal lounge room at front of home
- Open plan kitchen & dining area
- Stainless steel appliances including dishwasher, 900ml oven and gas cooking
- A private north/east facing alfresco with a fully enclose yard
- Ducted gas heating & ducted evaporative cooling throughout
- Large, low maintenance yard
- Double lock up garage
- Close to Victory Lutheran College, Wodonga TAFE, Charles Sturt University plus Daintree Medical Precinct