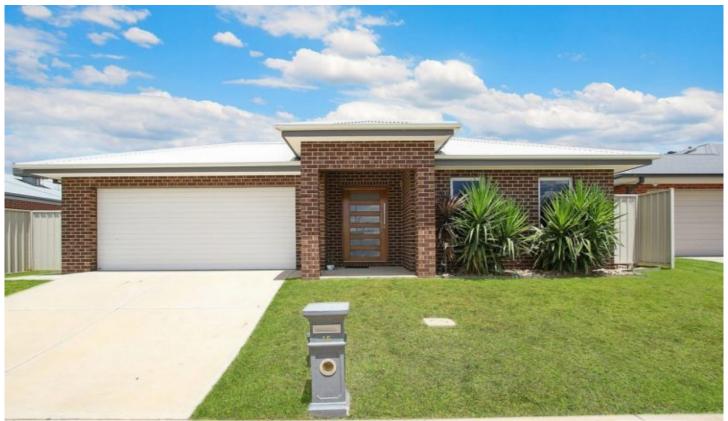

## 15 Hastings Way West Wodonga VIC

This well presented family home consists of:

- Master bedroom with large walk in robe and ensuite
- Remaining 3 bedrooms with built in robes
- Formal lounge room at front of home
- Open plan kitchen & dining area
- Stainless steel appliances including dishwasher, 900ml oven and gas cooking
- A private north/east facing alfresco with a fully enclose yard
- Ducted gas heating & ducted evaporative cooling throughout
- Large, low maintenance yard
- Double lock up garage
- Close to Victory Lutheran College, Wodonga TAFE, Charles Sturt University plus Daintree Medical Precinct