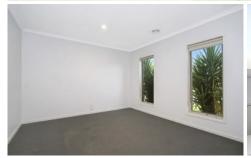

## 15 Hastings Way West Wodonga VIC

This well presented family home consists of:

- Master bedroom with large walk in robe and ensuite
- Remaining 3 bedrooms with built in robes
- Formal lounge room at front of home
- Open plan kitchen & dining area
- Stainless steel appliances including dishwasher, 900ml oven and gas cooking
- A private north/east facing alfresco with a fully enclose yard
- Ducted gas heating & ducted evaporative cooling throughout
- Large, low maintenance yard
- Double lock up garage
- Close to Victory Lutheran College, Wodonga TAFE, Charles Sturt University plus Daintree Medical Precinct