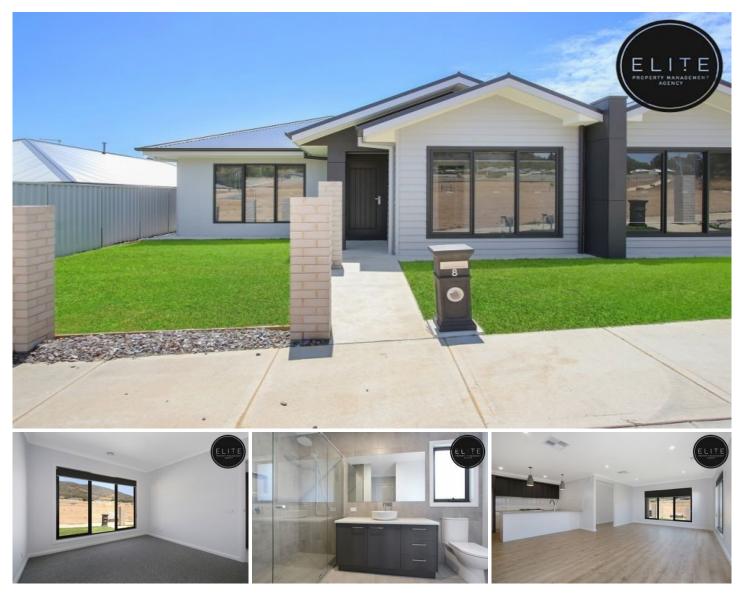

## 8 Bradbury Lane Baranduda VIC

This brand new townhouse consists of:

- Three carpeted bedrooms with built in robes
- Master bedroom with walk in robe and ensuite
- Full main bathroom with separate toilet
- Open plan kitchen, dining and living
- Stainless steel appliances including dishwasher and 900ml oven
- Laundry with abundance of storage
- Double lock up garage
- Undercover entertaining area
- Very low maintenance yard at front of property