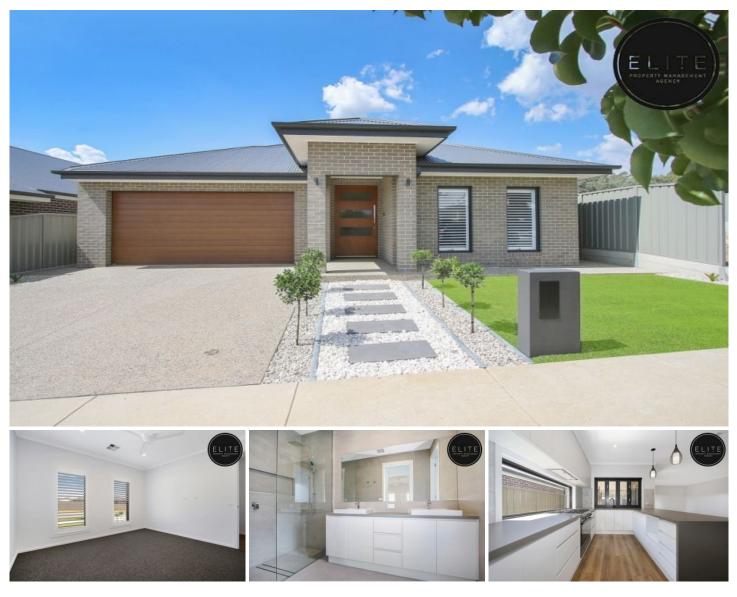

## **5 Dartnell Crescent Wodonga VIC**

This brand new property consists of:

- Four large bedrooms

- Master with walk-through robes and stylish ensuite with double vanity, separate toilet & large shower

- Spacious family living area with open-plan kitchen and dining

- Stunning kitchen with butlers pantry, stainless steel appliances, integrated dishwasher and servery window to the outdoor alfresco area

- Full family bathroom with separate toilet and powder room
- Outdoor alfresco with ceiling fan
- Refrigerated heating and cooling throughout
- Double lock up garage with remote access
- Landscaped rear yard with garden shed