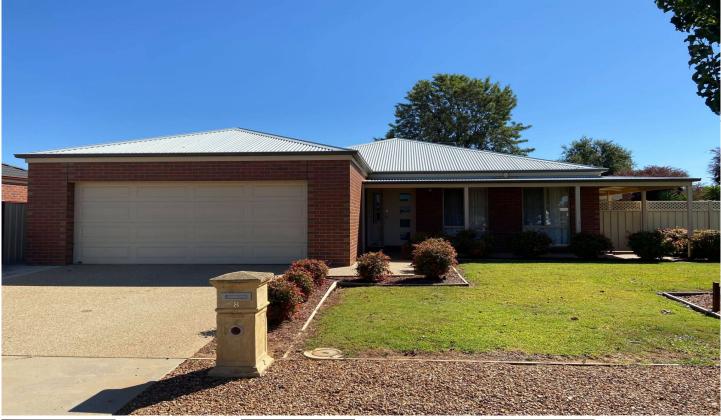

## 8 Elberta Court Cobram VIC

This beautiful family home consists of:

- 4 spacious bedrooms all with built in robes
- Day/night blinds in bedrooms
- Master bedroom with ceiling fan for additional comfort
- En-suite and walk in robe to Master bedroom
- Two spacious formal carpeted lounge rooms
- Spacious open plan kitchen/dining/additional living area with gorgeous natural light
- Gas log fire in additional living area with built in bookshelf
- Kitchen with stainless steel appliances including dishwasher
- Gas cooktop and electric oven
- Full main bathroom with separate toilet
- Both bathrooms featuring heat lamps
- Ducted heating and cooling throughout
- Freshly painted throughout