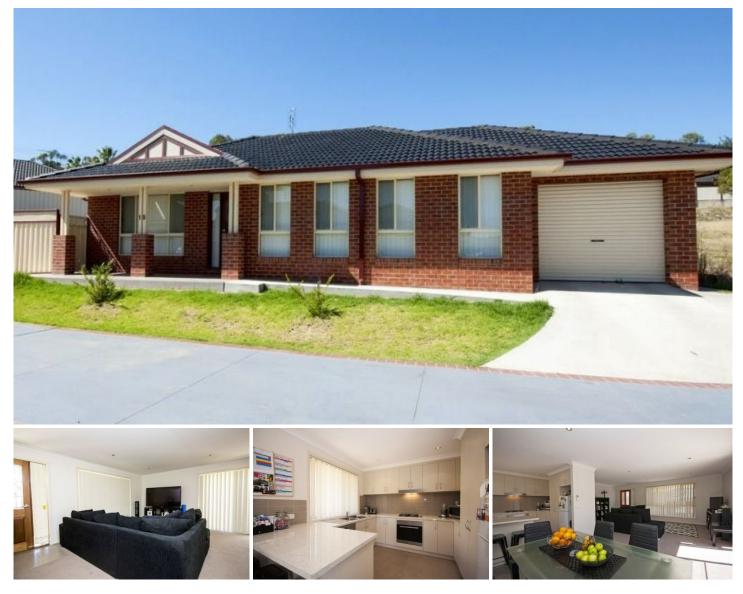

## 15/833 Watson Street Albury NSW

This neat and tidy townhouse consists of:

- Two spacious bedrooms with built in robes
- Open plan kitchen and dining area
- Separate carpeted lounge room
- Kitchen with gas appliances and dishwasher
- Full main bathroom with separate toilet
- Spacious laundry with external access
- Split system heating and cooling
- Single lock up garage with internal access
- Fully enclosed rear alfresco area