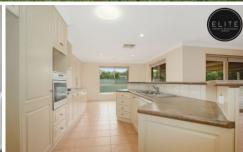

36 Ibis Close East Albury NSW

This neat and tidy home consists of:

- Four spacious bedrooms with built in robes
- Master bedroom with walk in robe and ensuite
- Full main bathroom with separate toilet and powder room
- Spacious kitchen with dishwasher and gas cooking
- Large kitchen and dining area
- Separate formal lounge room
- Ducted heating and cooling throughout
- Spacious undercover entertaining area
- Double lock up garage