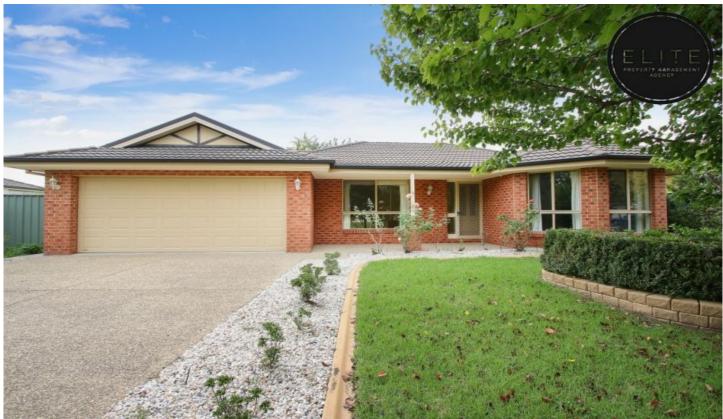

36 Ibis Close East Albury NSW

This neat and tidy home consists of:

- Four spacious bedrooms with built in robes
- Master bedroom with walk in robe and ensuite
- Full main bathroom with separate toilet and powder room
- Spacious kitchen with dishwasher and gas cooking
- Large kitchen and dining area
- Separate formal lounge room
- Ducted heating and cooling throughout
- Spacious undercover entertaining area
- Double lock up garage