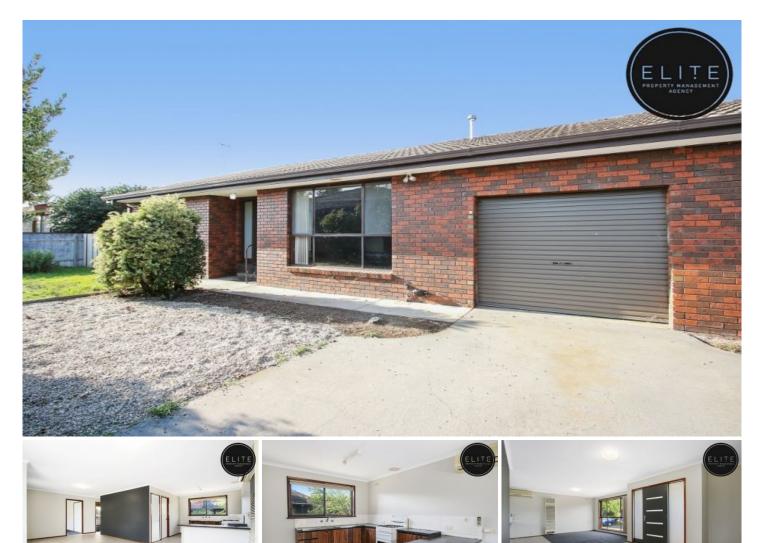

2/275 Lawrence Street Wodonga VIC

This 2 bedroom unit consists of:

- 2 bedrooms with built in robes and ceiling fans
- Open plan kitchen/living
- Freshly painted throughout
- Brand new carpet and lino flooring throughout
- Large Fujitsu Split System
- Gas Heating
- Gas cooking
- Full bathroom
- Spacious laundry with plenty of storage
- Study nook
- Single lock up garage, conveniently remote operated
- Fully enclosed, secure yard
- Additional parking in front of unit
- 5 minutes to Wodonga CBD
- Pets considered on Application