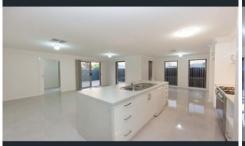

## 216 Rivergum Drive East Albury NSW

Welcome to 216 Rivergum Dr! Located in the desirable East Albury neighbourhood, this property comprises of:

- master bedroom with ensuite and walk in robe
- 2 bedrooms with built in robes
- separate study
- bathroom with separate toilet
- ample living space
- double lock up garage
- ducted heating and cooling
- modern kitchen with dishwasher, stainless steel gas cooktop & electric oven
- enjoy the convenience of having all amenities nearby while still being able to come home to a quiet and peaceful neighbourhood.