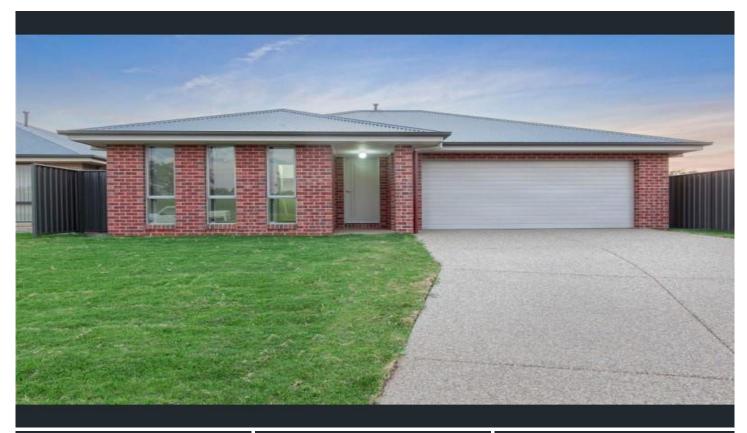

## 216 Rivergum Drive East Albury NSW

Welcome to 216 Rivergum Dr! Located in the desirable East Albury neighbourhood, this property comprises of:

- master bedroom with ensuite and walk in robe
- 2 bedrooms with built in robes
- separate study
- bathroom with separate toilet
- ample living space
- double lock up garage
- ducted heating and cooling
- modern kitchen with dishwasher, stainless steel gas cooktop & electric oven
- enjoy the convenience of having all amenities nearby while still being able to come home to a quiet and peaceful neighbourhood.