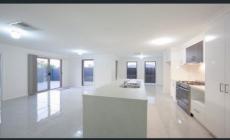

## 216 Rivergum Drive East Albury NSW

Welcome to 216 Rivergum Dr! Located in the desirable East Albury neighbourhood, this property comprises of:

- master bedroom with ensuite and walk in robe
- 2 bedrooms with built in robes
- separate study
- bathroom with separate toilet
- ample living space
- double lock up garage
- ducted heating and cooling
- modern kitchen with dishwasher, stainless steel gas cooktop & electric oven
- enjoy the convenience of having all amenities nearby while still being able to come home to a quiet and peaceful neighbourhood.