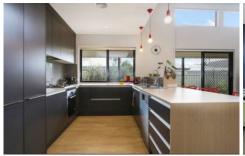

## 20A William Street Wodonga VIC

This beautiful home comprises of:

- Spacious main bedroom with walk in robe
- Ensuite with a bath
- Two additional bedrooms, both with built in robes
- Study nook
- Modern kitchen with dishwasher, walk in pantry & plenty of storage
- Ducted heating and cooling throughout home
- Undercover alfresco area
- Low maintenance front and backyard
- Backyard fully enclosed
- Double lock up garage with internal access