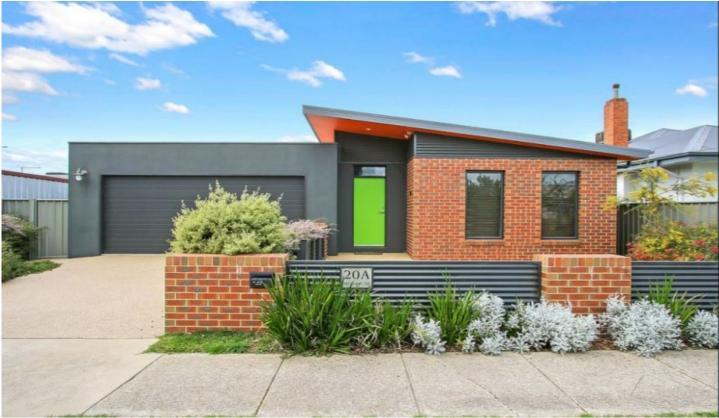

## 20A William Street Wodonga VIC

This beautiful home comprises of:

- Spacious main bedroom with walk in robe
- Ensuite with a bath
- Two additional bedrooms, both with built in robes
- Study nook
- Modern kitchen with dishwasher, walk in pantry & plenty of storage
- Ducted heating and cooling throughout home
- Undercover alfresco area
- Low maintenance front and backyard
- Backyard fully enclosed
- Double lock up garage with internal access