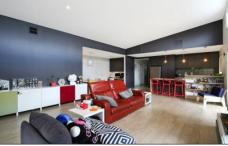

## 20A William Street Wodonga VIC

This beautiful home comprises of:

- Spacious main bedroom with walk in robe
- Ensuite with a bath
- Two additional bedrooms, both with built in robes
- Study nook
- Modern kitchen with dishwasher, walk in pantry & plenty of storage
- Ducted heating and cooling throughout home
- Undercover alfresco area
- Low maintenance front and backyard
- Backyard fully enclosed
- Double lock up garage with internal access