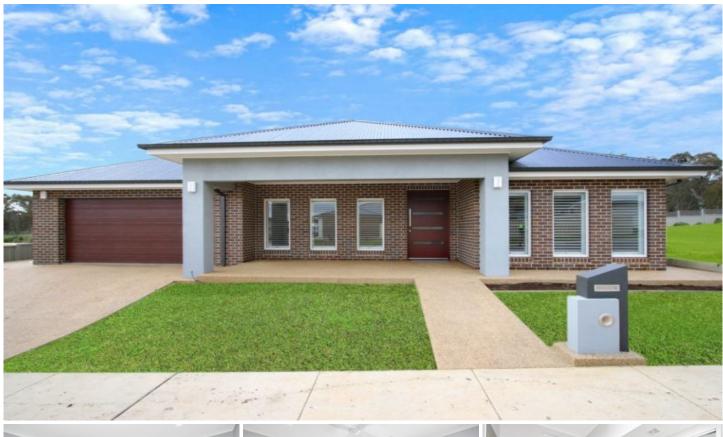

## 3 Dartnell Crescent Wodonga VIC

This immaculate family home consists of:

- Four large bedrooms, main with his and hers walk-through robes and stylish ensuite with double vanity, separate toilet & large shower with mirrored built-in robes to remaining.
- Two large living zones including front formal lounge with plantation shutters and large family living area with kitchen and dining
- Stunning kitchen with full butlers pantry, innovative storage options, stainless steel appliances, integrated dishwasher, servery window to the outdoor alfresco area and waterfall benchtops
- Large study off the main living area cleverly concealed behind sliding doors with a stunning skylight.
- Full family bathroom with deep bath plus separate toilet with powder room.