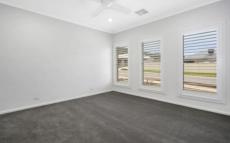

## 3 Dartnell Crescent Wodonga VIC

This immaculate family home consists of:

- Four large bedrooms, main with his and hers walk-through robes and stylish ensuite with double vanity, separate toilet & large shower with mirrored built-in robes to remaining.
- Two large living zones including front formal lounge with plantation shutters and large family living area with kitchen and dining
- Stunning kitchen with full butlers pantry, innovative storage options, stainless steel appliances, integrated dishwasher, servery window to the outdoor alfresco area and waterfall benchtops
- Large study off the main living area cleverly concealed behind sliding doors with a stunning skylight.
- Full family bathroom with deep bath plus separate toilet with powder room.