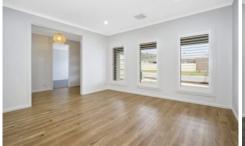

## 3 Dartnell Crescent Wodonga VIC

This immaculate family home consists of:

- Four large bedrooms, main with his and hers walk-through robes and stylish ensuite with double vanity, separate toilet & large shower with mirrored built-in robes to remaining.
- Two large living zones including front formal lounge with plantation shutters and large family living area with kitchen and dining
- Stunning kitchen with full butlers pantry, innovative storage options, stainless steel appliances, integrated dishwasher, servery window to the outdoor alfresco area and waterfall benchtops
- Large study off the main living area cleverly concealed behind sliding doors with a stunning skylight.
- Full family bathroom with deep bath plus separate toilet with powder room.