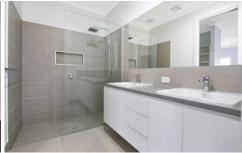

## 3 Dartnell Crescent Wodonga VIC

This immaculate family home consists of:

- Four large bedrooms, main with his and hers walk-through robes and stylish ensuite with double vanity, separate toilet & large shower with mirrored built-in robes to remaining.
- Two large living zones including front formal lounge with plantation shutters and large family living area with kitchen and dining
- Stunning kitchen with full butlers pantry, innovative storage options, stainless steel appliances, integrated dishwasher, servery window to the outdoor alfresco area and waterfall benchtops
- Large study off the main living area cleverly concealed behind sliding doors with a stunning skylight.
- Full family bathroom with deep bath plus separate toilet with powder room.