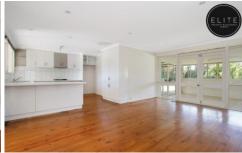

## 6 Amaroo Crescent Wodonga VIC

This home consists of:

- Four bedrooms with wardrobes
- Two way main bathroom with bath
- Separate formal lounge room
- Spacious open plan kitchen / dining area
- Updated modern kitchen with abundance of storage
- Gas cooking & dishwasher
- New carpet throughout
- Second bathroom with toilet & shower
- Ducted heating & cooling throughout
- Enclosed entertainment area/sunroom with wood fireplace
- Alfresco area
- Single garage with rear access through to back yard