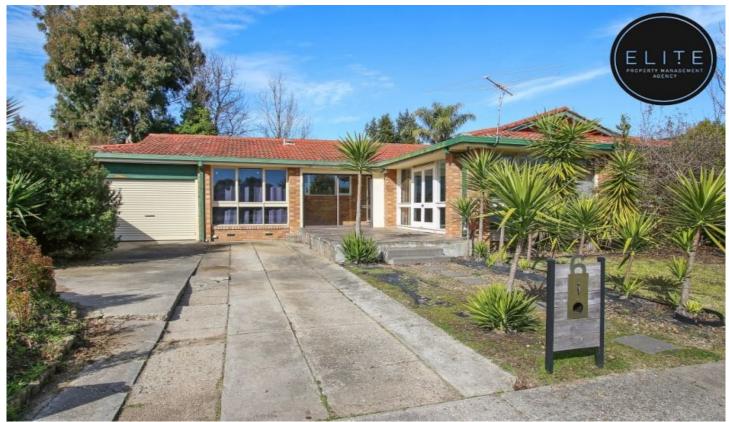

## 6 Amaroo Crescent Wodonga VIC

This home consists of:

- Four bedrooms with wardrobes
- Two way main bathroom with bath
- Separate formal lounge room
- Spacious open plan kitchen / dining area
- Updated modern kitchen with abundance of storage
- Gas cooking & dishwasher
- New carpet throughout
- Second bathroom with toilet & shower
- Ducted heating & cooling throughout
- Enclosed entertainment area/sunroom with wood fireplace
- Alfresco area
- Single garage with rear access through to back yard