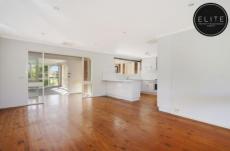

## 6 Amaroo Crescent Wodonga VIC

This home consists of:

- Four bedrooms with wardrobes
- Two way main bathroom with bath
- Separate formal lounge room
- Spacious open plan kitchen / dining area
- Updated modern kitchen with abundance of storage
- Gas cooking & dishwasher
- New carpet throughout
- Second bathroom with toilet & shower
- Ducted heating & cooling throughout
- Enclosed entertainment area/sunroom with wood fireplace
- Alfresco area
- Single garage with rear access through to back yard