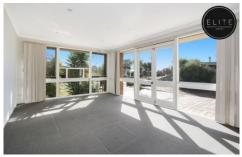

## 6 Amaroo Crescent Wodonga VIC

This home consists of:

- Four bedrooms with wardrobes
- Two way main bathroom with bath
- Separate formal lounge room
- Spacious open plan kitchen / dining area
- Updated modern kitchen with abundance of storage
- Gas cooking & dishwasher
- New carpet throughout
- Second bathroom with toilet & shower
- Ducted heating & cooling throughout
- Enclosed entertainment area/sunroom with wood fireplace
- Alfresco area
- Single garage with rear access through to back yard