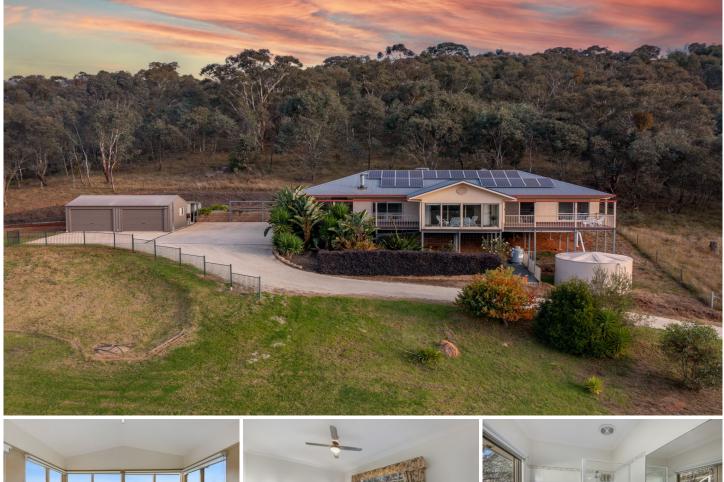

## 22 Hillview Rise Hamilton Valley NSW

This stunning home consists of:

- Three bedrooms with built in robes

- Ensuite to master bedroom with direct access to the rear of the property

- Sunroom with 180 degree views, floor to ceiling windows and access onto two separate decks