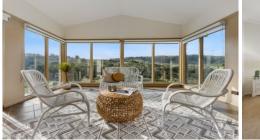

## 22 Hillview Rise Hamilton Valley NSW

This stunning home consists of:

- Three bedrooms with built in robes

- Ensuite to master bedroom with direct access to the rear of the property

- Sunroom with 180 degree views, floor to ceiling windows and access onto two separate decks