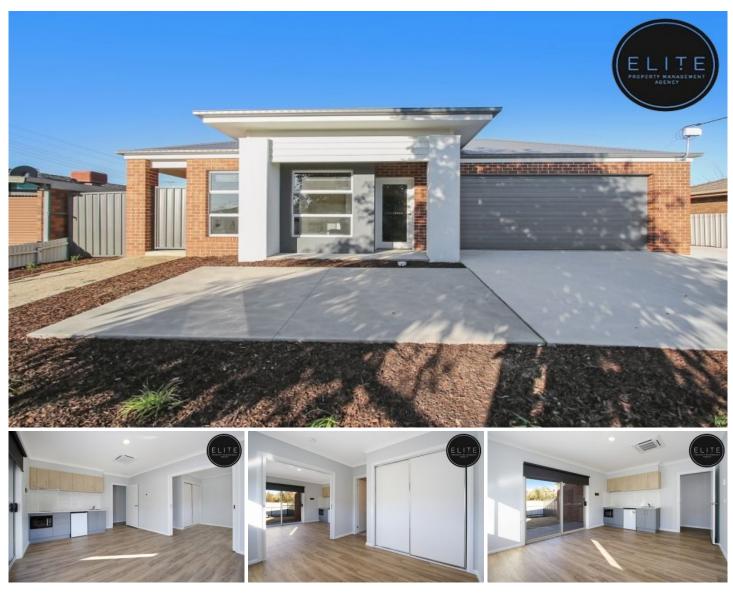

## 2/2 Pitmedden Drive West Wodonga VIC

Ultra modern apartment style room with your own private courtyard.

- 1 spacious bedroom with ensuite & built in robe
- Kitchenette with induction cooking, microwave & fridge

- Light and bright living space with in ceiling split system heating and cooling

- Low maintenance private courtyard
- Internal shared laundry

- Use of common area stainless steel gas cooktop & full size oven

- Electricity, WIFI and Water, included in rent.

Contact our office to book your inspection today! NO PETS

View : https://www.elitepmagency.com.au/lease/vic/nort h-eastern/west-wodonga/residential/apartment/77 00048