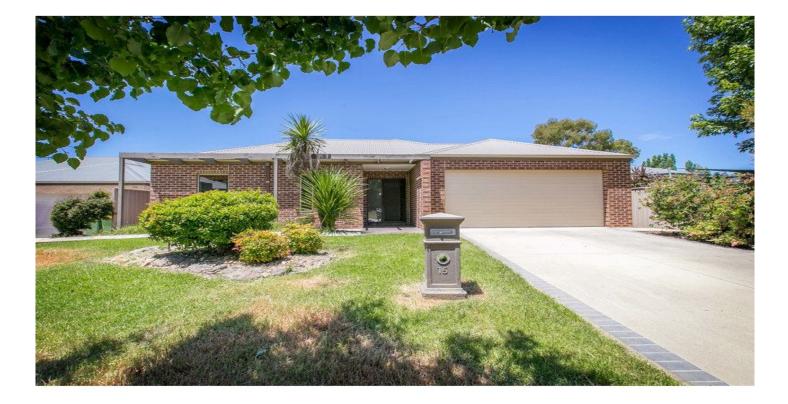

## 15 Stanger Court Wodonga VIC

This neat & tidy home consists of:

- \* Four spacious bedrooms with built in robes
- \* Master with ensuite & walk in robe
- \* Two spacious living areas
- \* Full main bathroom
- \* Modern kitchen with stainless steel appliances and plenty of storage
- \* Gas cooktop & Electric oven
- \* Ducted heating and cooling throughout
- \* Two undercover entertaining areas
- \* Low maintenance, fully secure yard
- \* Double lock up garage
- \* Property backs onto David Winterbottom Park & Huon Creek