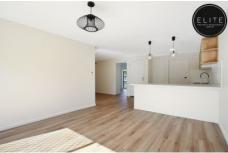

## 4/610 Kemp Street Lavington NSW

Tastefully renovated two bedroom unit just waiting for someone to call home!

- Two bedrooms with built in robes
- Beautiful modern kitchen with electric cooking, dishwasher & stone benchtops
- Brand new bathroom with floor to ceiling tiles & walk in shower
- Split system heating and cooling for the ultimate comfort
- Light filled living space with separate dining area
- Carport with additional lock up storage shed
- Low maintenance private yard