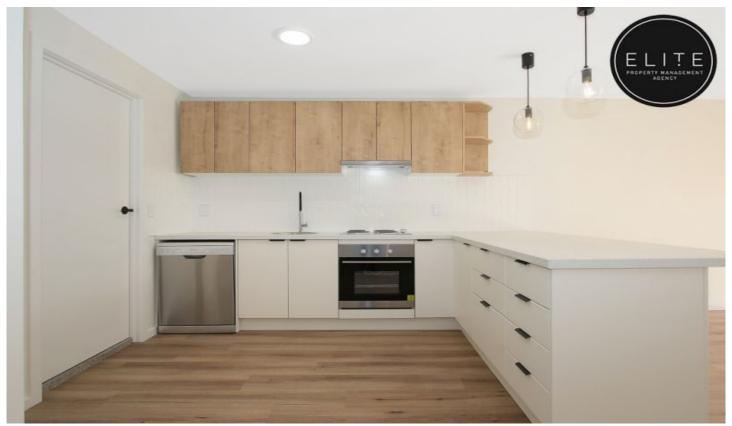

## 4/610 Kemp Street Lavington NSW

Tastefully renovated two bedroom unit just waiting for someone to call home!

- Two bedrooms with built in robes
- Beautiful modern kitchen with electric cooking, dishwasher & stone benchtops
- Brand new bathroom with floor to ceiling tiles & walk in shower
- Split system heating and cooling for the ultimate comfort
- Light filled living space with separate dining area
- Carport with additional lock up storage shed
- Low maintenance private yard