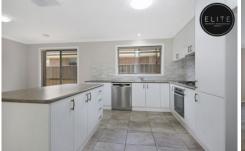

## 95 Ava Avenue Thurgoona NSW

This well maintained home situated in Mitchell Park Estate comprises of:

- Four bedrooms, three with built in robes
- Master bedroom featuring a large walk in robe and spacious ensuite
- Stunning kitchen featuring high end appliances
- Gas cooking and dishwasher
- Formal lounge room
- Large open plan living space with ample natural light
- All year round comfort assured with ducted heating and
- Large undercover entertaining area
- Spacious backyard with side access to store a caravan or boat
- Double lock up garage