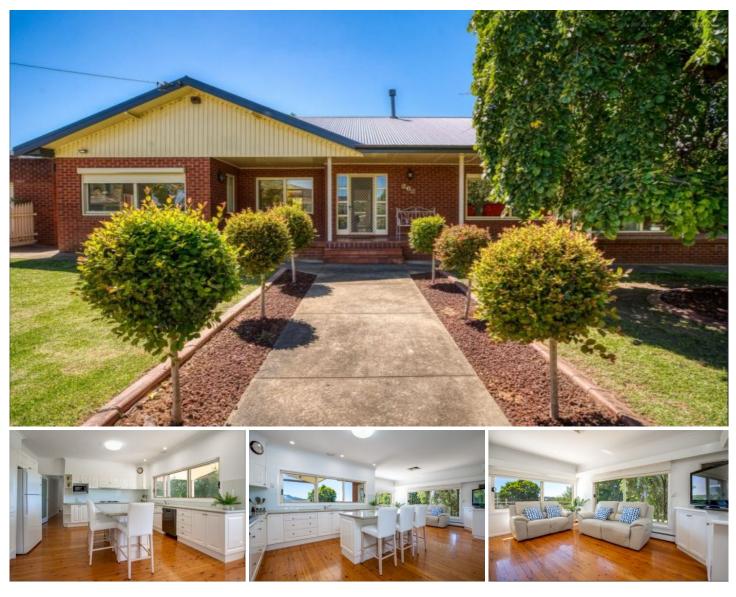

## 260-262 Highview Crescent Lavington NSW

2.17 acres of luxury! This is a rare opportunity not to be missed.

- 4 oversized bedrooms with built in robes
- Master bedroom with ensuite and walk in robe
- Separate study or home office

- Warm & inviting living spaces where light and ambience are in abundance

- Kitchen with gas cooking, dishwasher and oodles of storage

- Ceiling fans in bedrooms as well a cooling and hydronic heating

- Perfect entertaining space overlooking the manicured gardens, pool & tennis court

- Double lock up garage as well as large brick workshop shed

- Paddocks and stables

**View** : https://www.elitepmagency.com.au/lease/nsw/mu rray-region/lavington/residential/house/7834941

Property Management Team Kate Hobbs 02 6056 9688 02 6056 9688