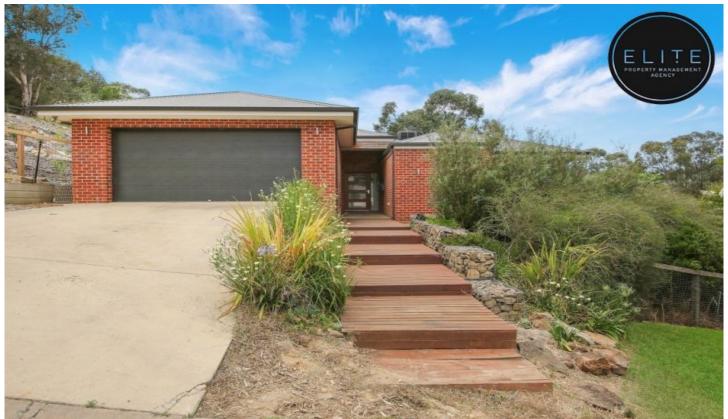

## 10 Gaff Court Wodonga VIC

This beautiful home consists of:

- Four bedrooms with built in robes
- Master bedroom with stunning views, walk in robe and
- Ensuite with freestanding bath and separate toilet
- Open plan kitchen, dining and living
- Kitchen with abundance of storage and stainless steel appliances
- 900ml oven and dishwasher
- Ducted heating
- Main bathroom with second bath and separate toilet
- Spacious undercover entertaining area with pool in split level back yard
- Situated in a private court, on an elevated block with stunning views across Wodonga
- Double lock up garage

4 📮 3 🚔 2 🖨

View: https://www.elitepmagency.com.au/lease/vic/nort h-eastern/wodonga/residential/house/7851766

**Property Management TeamEmily Vale** 02 6056 9688

02 6056 9688