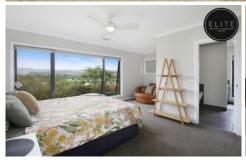

## 10 Gaff Court Wodonga VIC

This beautiful home consists of:

- Four bedrooms with built in robes
- Master bedroom with stunning views, walk in robe and
- Ensuite with freestanding bath and separate toilet
- Open plan kitchen, dining and living
- Kitchen with abundance of storage and stainless steel appliances
- 900ml oven and dishwasher
- Ducted heating
- Main bathroom with second bath and separate toilet
- Spacious undercover entertaining area with pool in split level back yard
- Situated in a private court, on an elevated block with stunning views across Wodonga
- Double lock up garage