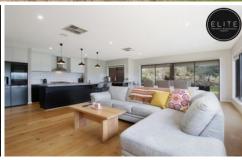

## 10 Gaff Court Wodonga VIC

This beautiful home consists of:

- Four bedrooms with built in robes
- Master bedroom with stunning views, walk in robe and
- Ensuite with freestanding bath and separate toilet
- Open plan kitchen, dining and living
- Kitchen with abundance of storage and stainless steel appliances
- 900ml oven and dishwasher
- Ducted heating
- Main bathroom with second bath and separate toilet
- Spacious undercover entertaining area with pool in split level back yard
- Situated in a private court, on an elevated block with stunning views across Wodonga
- Double lock up garage