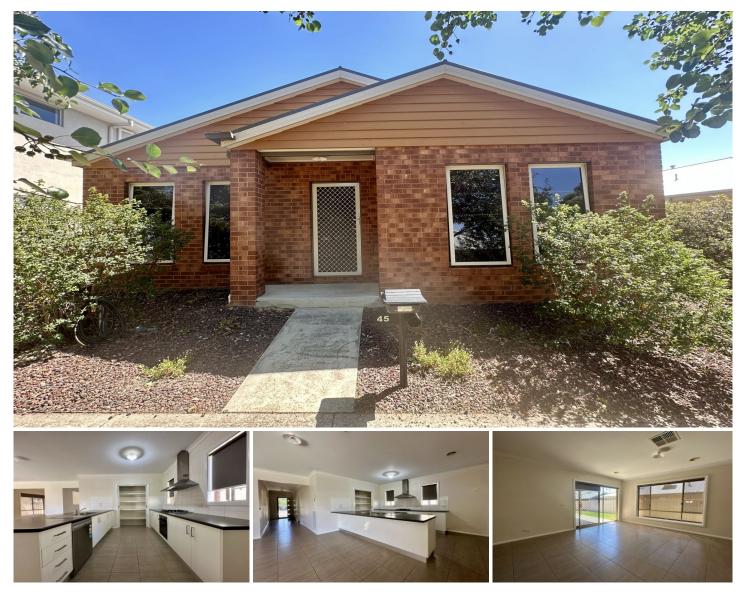

## 45 Kelliher Avenue Wodonga VIC

- Four bedrooms, master with ensuite and extra large walk in wardrobe

- Built in wardrobes to the remaining three bedrooms
- Large open plan living, dining and kitchen area
- Modern kitchen with ample storage
- Separate bath and shower in the main bathroom
- Ducted heating and cooling for all year round comfort
- Undercover alfresco area
- Fully fenced, low maintenance yard and gardens
- Double lock up garage with internal access