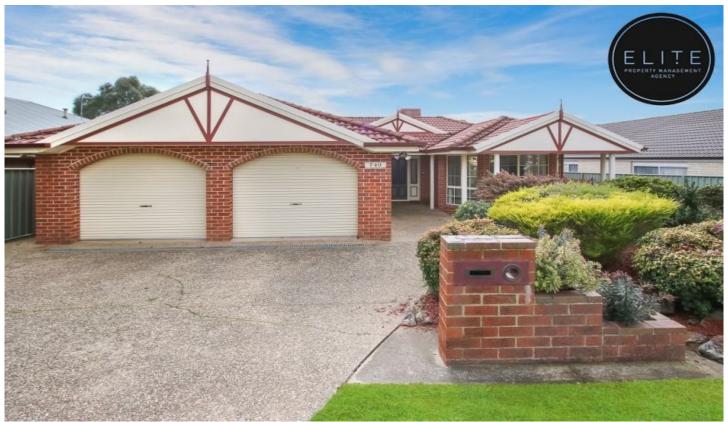

## 740 Union Road Glenroy NSW

This beautiful home consists of:

- Master bedroom with ensuite and walk in robe
- Two remaining bedrooms with built in robes
- Carpet throughout bedrooms
- Two living areas
- Full main bathroom with separate toilet
- Kitchen with gas cooking and dishwasher
- Ducted evaporative cooling and gas heating
- Private, fully enclosed yard
- Beautiful undercover entertaining area with high ceiling
- Spacious double lock up garage with internal access
- Lovely well established gardens
- 1.6km to golf course