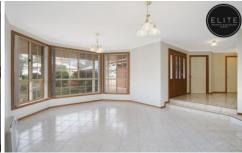

## 740 Union Road Glenroy NSW

This beautiful home consists of:

- Master bedroom with ensuite and walk in robe
- Two remaining bedrooms with built in robes
- Carpet throughout bedrooms
- Two living areas
- Full main bathroom with separate toilet
- Kitchen with gas cooking and dishwasher
- Ducted evaporative cooling and gas heating
- Private, fully enclosed yard
- Beautiful undercover entertaining area with high ceiling
- Spacious double lock up garage with internal access
- Lovely well established gardens
- 1.6km to golf course