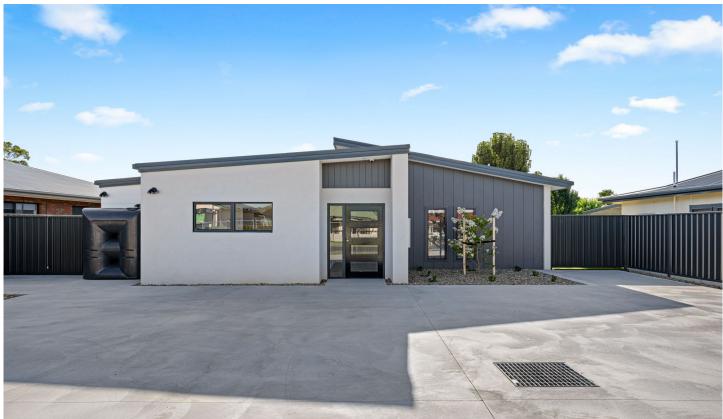

## Room 6/5 Kelly Street Wodonga VIC

Brand new & ultra modern retreat with your own private courtyard.

- 1 spacious studio room with ensuite & built in robe
- Kitchenette in room
- Light & bright lounge/living space with split system heating & cooling
- Low maintenance private courtyard
- Internal shared laundry
- Use of common area kitchen & large refrigerator cooktop & full size oven
- WIFI available (unless provider has outage)
- Water usage included in rent
- CCTV for added level of security
- Walking distance to CBD, transport, restaurants & shops