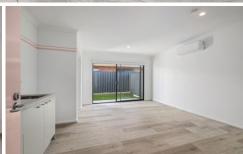

## Room 6/5 Kelly Street Wodonga VIC

Brand new & ultra modern retreat with your own private courtyard.

- 1 spacious studio room with ensuite & built in robe
- Kitchenette in room
- Light & bright lounge/living space with split system heating & cooling
- Low maintenance private courtyard
- Internal shared laundry
- Use of common area kitchen & large refrigerator cooktop & full size oven
- WIFI available (unless provider has outage)
- Water usage included in rent
- CCTV for added level of security
- Walking distance to CBD, transport, restaurants & shops