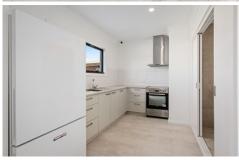

## Room 6/5 Kelly Street Wodonga VIC

Brand new & ultra modern retreat with your own private courtyard.

- 1 spacious studio room with ensuite & built in robe
- Kitchenette in room
- Light & bright lounge/living space with split system heating & cooling
- Low maintenance private courtyard
- Internal shared laundry
- Use of common area kitchen & large refrigerator cooktop & full size oven
- WIFI available (unless provider has outage)
- Water usage included in rent
- CCTV for added level of security
- Walking distance to CBD, transport, restaurants & shops