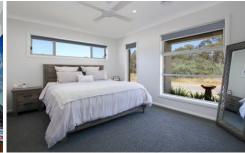

## 50 Hurley Circuit Baranduda VIC

Only 12 months old, this beautifully presented home consists of:

- 4 spacious bedrooms with built in robes
- Extravagant ensuite to masted bedroom with floor to ceiling tiles, spacious walk in robe and separate toilet
- Open plan living space that overlooks the landscaped outdoor space
- Open plan kitchen/dining/living area with plenty of natural light
- Stainless steel kitchen appliances including dishwasher and freestanding 900mm oven
- Walk in pantry with abundance of storage
- Ducted heating and cooling throughout property
- Full main bathroom with separate toilet
- Spacious laundry with storage and external door to clothesline outside