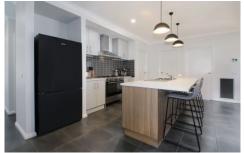

## 50 Hurley Circuit Baranduda VIC

Only 12 months old, this beautifully presented home consists of:

- 4 spacious bedrooms with built in robes
- Extravagant ensuite to masted bedroom with floor to ceiling tiles, spacious walk in robe and separate toilet
- Open plan living space that overlooks the landscaped outdoor space
- Open plan kitchen/dining/living area with plenty of natural light
- Stainless steel kitchen appliances including dishwasher and freestanding 900mm oven
- Walk in pantry with abundance of storage
- Ducted heating and cooling throughout property
- Full main bathroom with separate toilet
- Spacious laundry with storage and external door to clothesline outside