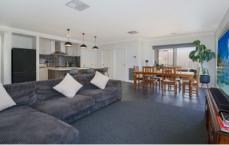

## 50 Hurley Circuit Baranduda VIC

Only 12 months old, this beautifully presented home consists of:

- 4 spacious bedrooms with built in robes
- Extravagant ensuite to masted bedroom with floor to ceiling tiles, spacious walk in robe and separate toilet
- Open plan living space that overlooks the landscaped outdoor space
- Open plan kitchen/dining/living area with plenty of natural light
- Stainless steel kitchen appliances including dishwasher and freestanding 900mm oven
- Walk in pantry with abundance of storage
- Ducted heating and cooling throughout property
- Full main bathroom with separate toilet
- Spacious laundry with storage and external door to clothesline outside