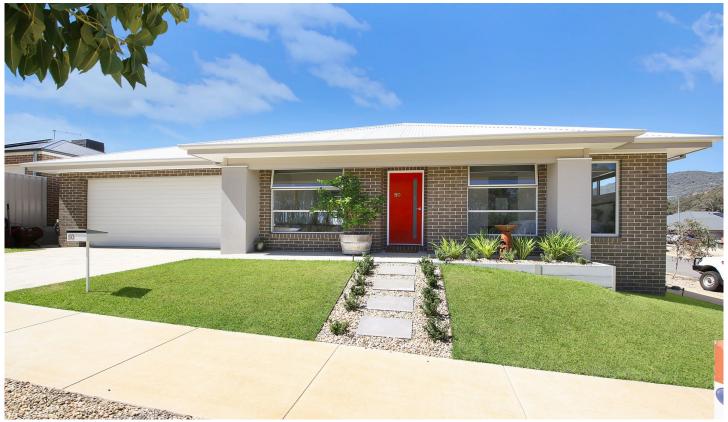

## 50 Hurley Circuit Baranduda VIC

Only 12 months old, this beautifully presented home consists of:

- 4 spacious bedrooms with built in robes
- Extravagant ensuite to masted bedroom with floor to ceiling tiles, spacious walk in robe and separate toilet
- Open plan living space that overlooks the landscaped outdoor space
- Open plan kitchen/dining/living area with plenty of natural light
- Stainless steel kitchen appliances including dishwasher and freestanding 900mm oven
- Walk in pantry with abundance of storage
- Ducted heating and cooling throughout property
- Full main bathroom with separate toilet
- Spacious laundry with storage and external door to clothesline outside