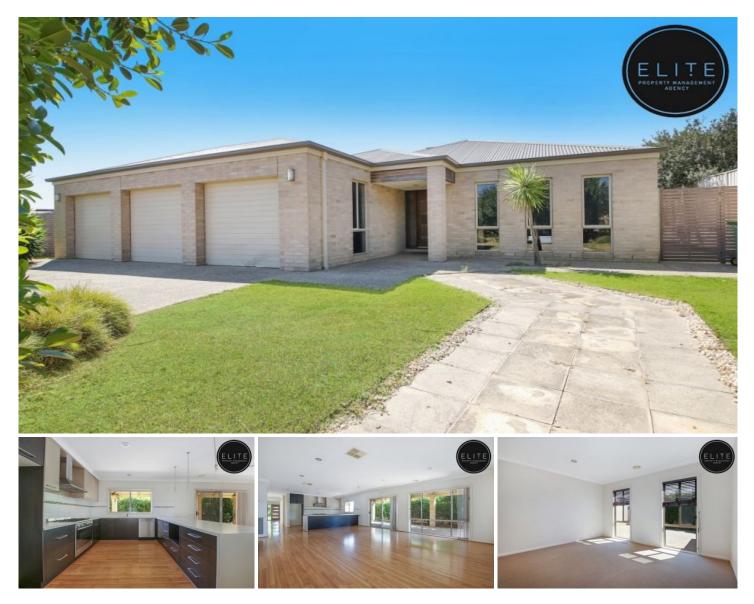

## **29 Bremer Avenue Leneva VIC**

This spacious home consists of:

- 4 bedrooms with built in robes
- Master with ensuite and walk in robe
- Formal lounge room
- Open plan kitchen/dining & living
- Stainless Steel appliances including dishwasher
- Gas cooking
- Ducted heating & cooling
- Full main bathroom with bath
- Spacious laundry with plenty of storage
- Large undercover entertaining area
- Garden shed

- Triple car garage with rear access and concreted area for trailer

View : https://www.elitepmagency.com.au/lease/vic/nort h-eastern/leneva/residential/house/7904842

Property Management TeamEmily Vale 02 6056 9688 02 6056 9688