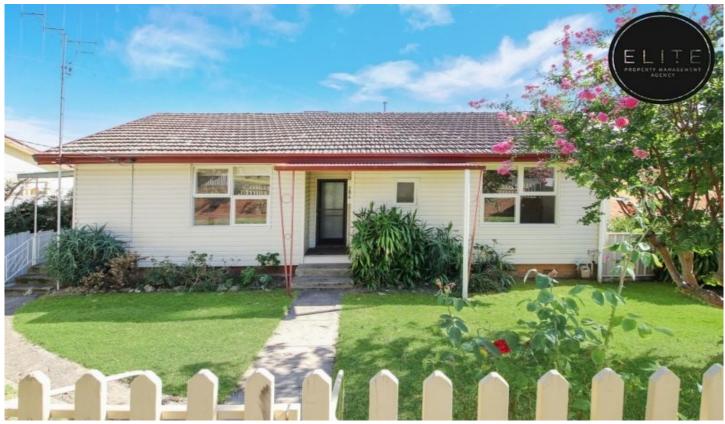

## 286 Peechelba Street East Albury NSW

This beautiful home in East Albury consists of:

- Three spacious bedrooms with built-in-robes.
- As newly renovated kitchen with plenty of cupboard space.
- Oven, dishwasher and gas stove.
- As newly renovated bathroom and toilet with separate laundry.
- Huge backyard with a view.
- Lock up Workshop with cupboards and shelves.
- Rear access to property.
- Lawn and garden maintenance can be included for an additional \$30 per week.