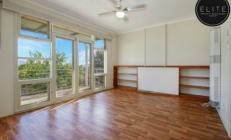

## 286 Peechelba Street East Albury NSW

This beautiful home in East Albury consists of:

- Three spacious bedrooms with built-in-robes.
- As newly renovated kitchen with plenty of cupboard space.
- Oven, dishwasher and gas stove.
- As newly renovated bathroom and toilet with separate laundry.
- Huge backyard with a view.
- Lock up Workshop with cupboards and shelves.
- Rear access to property.
- Lawn and garden maintenance can be included for an additional \$30 per week.