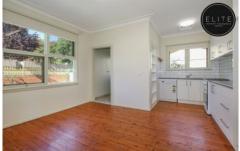

## 286 Peechelba Street East Albury NSW

This beautiful home in East Albury consists of:

- Three spacious bedrooms with built-in-robes.
- As newly renovated kitchen with plenty of cupboard space.
- Oven, dishwasher and gas stove.
- As newly renovated bathroom and toilet with separate laundry.
- Huge backyard with a view.
- Lock up Workshop with cupboards and shelves.
- Rear access to property.
- Lawn and garden maintenance can be included for an additional \$30 per week.