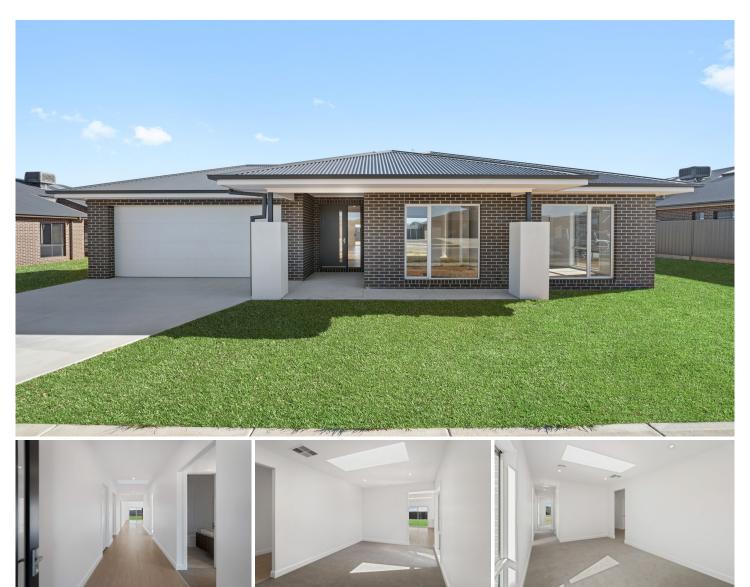

## 61 Springview Drive Wirlinga NSW

This stunning brand new home built by Bridgewood Homes consists of:

- Master retreat showcasing elongated walk in robe and ensuite
- Ensuite to master with freestanding bath, oversized shower and toilet
- Spacious entry featuring powder room with toilet and basin
- Three spacious remaining bedrooms with built in robes
- Main bathroom with shower, toilet and double vanity
- Open plan kitchen and dining with additional central living space
- Kitchen featuring 900ml oven, dishwasher and large walk in pantry
- Additional living area/kids retreat central to remaining three bedrooms