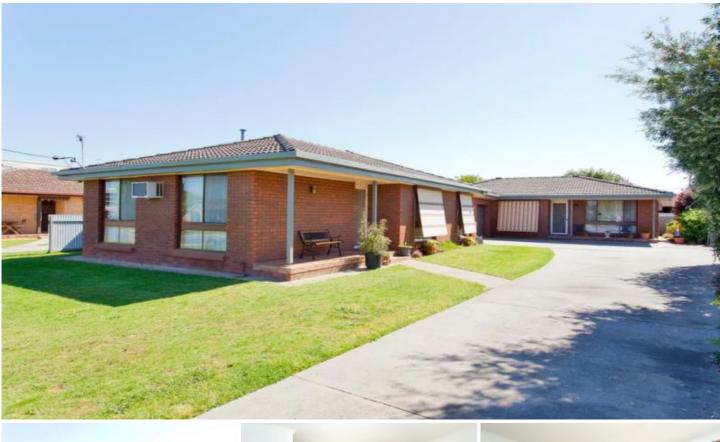

## 2/401 Ross Circuit Lavington NSW

This neat and tidy townhouse consists of:

- Two carpeted bedrooms with built in robes
- Spacious lounge room
- Kitchen and separate dining area
- Full main renovated bathroom with separate toilet
- Gas heating and refrigerated cooling
- Spacious laundry
- Private fully enclosed rear yard
- Single remote operated lock up garage
- Situated on a block of two (the townhouse at the rear)
- Quiet court location
- Close to shops & transport