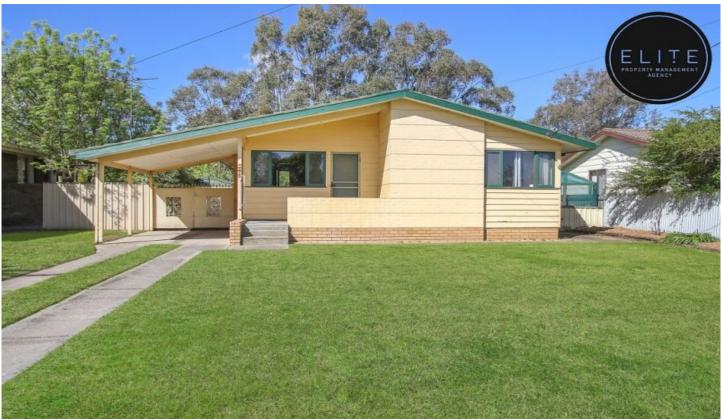

## 348 Kentucky Avenue Lavington NSW

This neat and tidy home consists of:

- Three bedrooms with ceiling fans
- Master bedroom with built in robes
- Spacious living room
- Kitchen with plenty of storage and brand new electric freestanding oven
- Full main bathroom
- Freshly painted throughout
- Brand new split system (heating and cooling)
- Floorboards throughout
- Laundry with external access
- Single undercover carport
- Rear access through to large shed
- Shed with workbench and storage
- Additional garden shed
- Close to freeway, shops and transport