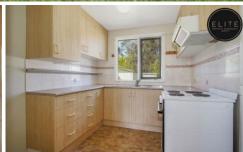

## 348 Kentucky Avenue Lavington NSW

This neat and tidy home consists of:

- Three bedrooms with ceiling fans
- Master bedroom with built in robes
- Spacious living room
- Kitchen with plenty of storage and brand new electric freestanding oven
- Full main bathroom
- Freshly painted throughout
- Brand new split system (heating and cooling)
- Floorboards throughout
- Laundry with external access
- Single undercover carport
- Rear access through to large shed
- Shed with workbench and storage
- Additional garden shed
- Close to freeway, shops and transport