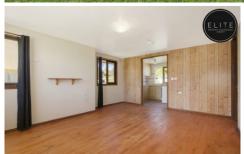

## 348 Kentucky Avenue Lavington NSW

This neat and tidy home consists of:

- Three bedrooms with ceiling fans
- Master bedroom with built in robes
- Spacious living room
- Kitchen with plenty of storage and brand new electric freestanding oven
- Full main bathroom
- Freshly painted throughout
- Brand new split system (heating and cooling)
- Floorboards throughout
- Laundry with external access
- Single undercover carport
- Rear access through to large shed
- Shed with workbench and storage
- Additional garden shed
- Close to freeway, shops and transport