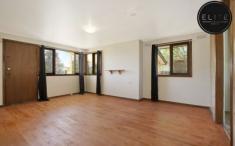

## 348 Kentucky Avenue Lavington NSW

This neat and tidy home consists of:

- Three bedrooms with ceiling fans
- Master bedroom with built in robes
- Spacious living room
- Kitchen with plenty of storage and brand new electric freestanding oven
- Full main bathroom
- Freshly painted throughout
- Brand new split system (heating and cooling)
- Floorboards throughout
- Laundry with external access
- Single undercover carport
- Rear access through to large shed
- Shed with workbench and storage
- Additional garden shed
- Close to freeway, shops and transport