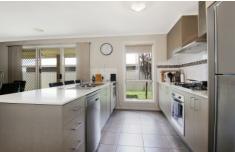

## 15 Murray Way Wodonga VIC

This perfect family home features

- Four bedrooms
- Walk in wardrobe to master bedroom
- Ensuite to master bedroom
- Built in robes in each room
- Formal lounge
- Open plan family/living area
- Tiled meals area
- Kitchen with modern appliances and pantry
- Ducted heating and cooling
- Double lock up garage with remote
- Rear yard access
- Large enclosed yard
- Alfresco/BBQ area