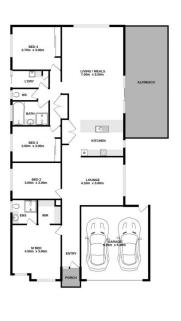

## 15 Murray Way Wodonga VIC

This perfect family home features

- Four bedrooms
- Walk in wardrobe to master bedroom
- Ensuite to master bedroom
- Built in robes in each room
- Formal lounge
- Open plan family/living area
- Tiled meals area
- Kitchen with modern appliances and pantry
- Ducted heating and cooling
- Double lock up garage with remote
- Rear yard access
- Large enclosed yard
- Alfresco/BBQ area