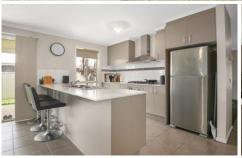

## 15 Murray Way Wodonga VIC

This perfect family home features

- Four bedrooms
- Walk in wardrobe to master bedroom
- Ensuite to master bedroom
- Built in robes in each room
- Formal lounge
- Open plan family/living area
- Tiled meals area
- Kitchen with modern appliances and pantry
- Ducted heating and cooling
- Double lock up garage with remote
- Rear yard access
- Large enclosed yard
- Alfresco/BBQ area