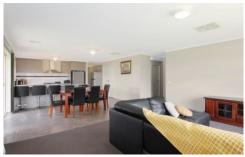

## 15 Murray Way Wodonga VIC

This perfect family home features

- Four bedrooms
- Walk in wardrobe to master bedroom
- Ensuite to master bedroom
- Built in robes in each room
- Formal lounge
- Open plan family/living area
- Tiled meals area
- Kitchen with modern appliances and pantry
- Ducted heating and cooling
- Double lock up garage with remote
- Rear yard access
- Large enclosed yard
- Alfresco/BBQ area