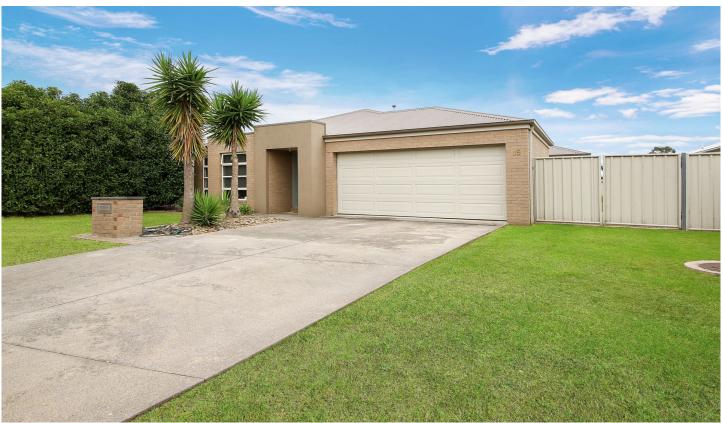

## 15 Murray Way Wodonga VIC

This perfect family home features

- Four bedrooms
- Walk in wardrobe to master bedroom
- Ensuite to master bedroom
- Built in robes in each room
- Formal lounge
- Open plan family/living area
- Tiled meals area
- Kitchen with modern appliances and pantry
- Ducted heating and cooling
- Double lock up garage with remote
- Rear yard access
- Large enclosed yard
- Alfresco/BBQ area