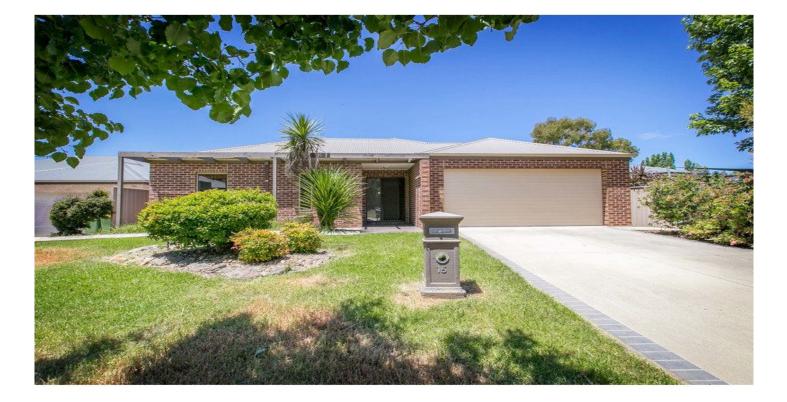

## 15 Stanger Court Wodonga VIC

This neat & tidy home consists of:

- \* Four spacious bedrooms with built in robes
- \* Master with ensuite & walk in robe
- \* Two spacious living areas
- \* Full main bathroom
- \* Modern kitchen with stainless steel appliances and plenty of storage
- \* Gas cooktop & Electric oven
- \* Ducted heating and cooling throughout
- \* Two undercover entertaining areas
- \* Low maintenance, fully secure yard
- \* Double lock up garage
- \* Property backs onto David Winterbottom Park & Huon Creek