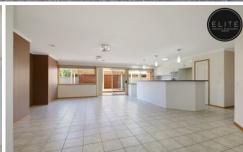

## 5 Jarrah Court East Albury NSW

This spacious family home consists of:

- Four spacious bedrooms with built in robes
- Master with ensuite and walk in robe
- Formal lounge room at front of home
- Spacious kitchen with abundance of storage
- Dishwasher and gas cooking
- Open plan dining/second living area
- Ducted heating and cooling throughout
- Day/night blinds present throughout home
- Family bathroom with spa shaped bath and separate toilet
- Laundry with walk in cupboard storage
- Low maintenance established garden
- Decked entertaining area
- Double lock up garage and garden shed
- Minutes to the freeway, Dean Street and Albury Hospital