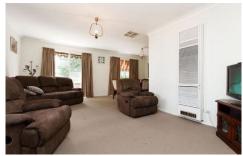

## 14 Parkland Drive Wodonga VIC

This tidy family home features

- Three bedrooms
- Master bedroom with walk in robe
- Ensuite
- Galley style kitchen
- Dishwasher
- Gas cooktop
- Separate dining room
- Full main bathroom
- Separate toilet
- Ducted cooling
- Gas wall furnace heating
- Ceiling fans throughout
- Under cover entertaining area
- Double Carport
- Lock up shed