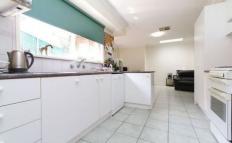

## 14 Parkland Drive Wodonga VIC

This tidy family home features

- Three bedrooms
- Master bedroom with walk in robe
- Ensuite
- Galley style kitchen
- Dishwasher
- Gas cooktop
- Separate dining room
- Full main bathroom
- Separate toilet
- Ducted cooling
- Gas wall furnace heating
- Ceiling fans throughout
- Under cover entertaining area
- Double Carport
- Lock up shed