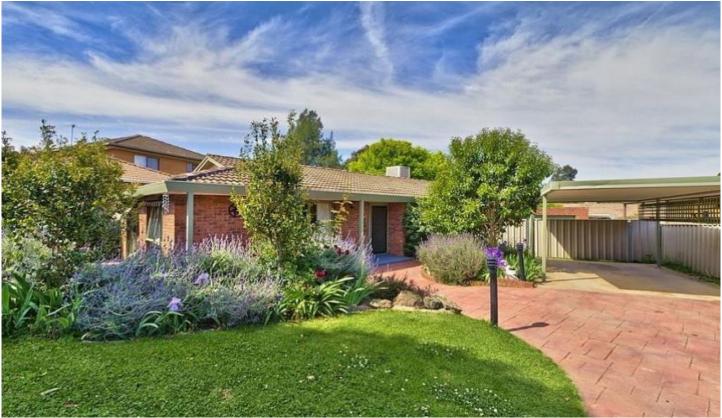

## 14 Parkland Drive Wodonga VIC

This tidy family home features

- Three bedrooms
- Master bedroom with walk in robe
- Ensuite
- Galley style kitchen
- Dishwasher
- Gas cooktop
- Separate dining room
- Full main bathroom
- Separate toilet
- Ducted cooling
- Gas wall furnace heating
- Ceiling fans throughout
- Under cover entertaining area
- Double Carport
- Lock up shed