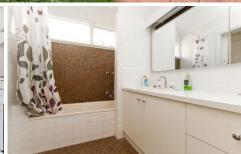

## 14 Parkland Drive Wodonga VIC

This tidy family home features

- Three bedrooms
- Master bedroom with walk in robe
- Ensuite
- Galley style kitchen
- Dishwasher
- Gas cooktop
- Separate dining room
- Full main bathroom
- Separate toilet
- Ducted cooling
- Gas wall furnace heating
- Ceiling fans throughout
- Under cover entertaining area
- Double Carport
- Lock up shed