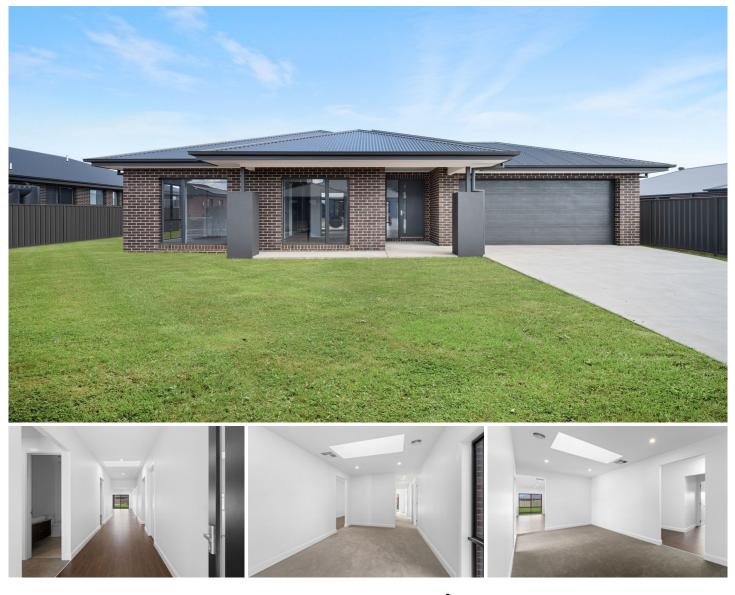

## 50 Longacre Road Wirlinga NSW

This stunning brand new home built by Bridgewood Homes consists of:

- Master retreat showcasing elongated walk in robe and ensuite

Ensuite to master with freestanding bath, oversized shower and toilet

- Spacious entry featuring powder room with toilet and basin

- Three spacious remaining bedrooms with built in robes

- Main bathroom with shower, toilet and double vanity

- Open plan kitchen and dining with additional central living space

- Kitchen featuring 900ml oven, dishwasher and large walk in pantry

- Additional living area/kids retreat central to remaining three bedrooms

## 4 🛤 3 🚆 6 🚘

Price : \$690 per week

View : https://www.elitepmagency.com.au/lease/nsw/mu rray-region/wirlinga/residential/house/7975193

**Property Management TeamAlex Gale** 02 6056 9688

02 6056 9688