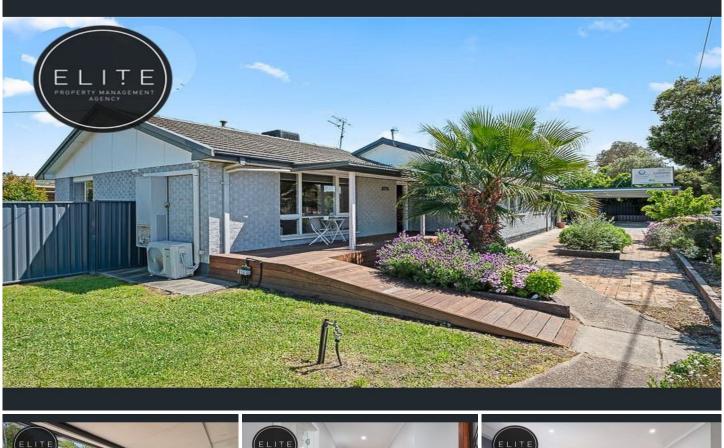

## **379 Prune Street Lavington NSW**

This neat and tidy property consists of:

- Four bedrooms with built in robes
- Full main bathroom with separate toilet
- Spacious formal lounge room
- Large kitchen with additional dining area
- Additional living space/sunroom
- Split system heating and cooling
- Separate versatile space (home office, home gym etc)
- Large double lock up garage
- Additional double carport
- Polished timber floors and modern neutral tones throughout
- Close proximity to shops, amenities and public transport

4 🛤 1 🚰 4 🚘

- Price : \$540 per week
- View : https://www.elitepmagency.com.au/lease/nsw/mu rray-region/lavington/residential/house/7985363

Property Management TeamEmily Vale 02 6056 9688

02 6056 9688