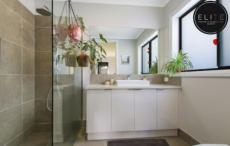

## 15 Pollygray Court Thurgoona NSW

This stunning home consists of:

- Master bedroom with walk in robe & ensuite
- Double shower to ensuite
- Three remaining bedrooms with built in robes
- Open plan kitchen, dining and living space
- Separate formal lounge room
- Full main bathroom with separate toilet
- Laundry with walk in linen
- Kitchen featuring 900mm oven and integrated dishwasher and butlers pantry
- Ceiling fans and day/night blinds throughout
- Ducted heating and cooling
- Double lock up garage
- Undercover alfresco area
- Close to all amenities including shops, schools and public transport