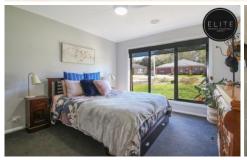

## 15 Pollygray Court Thurgoona NSW

This stunning home consists of:

- Master bedroom with walk in robe & ensuite
- Double shower to ensuite
- Three remaining bedrooms with built in robes
- Open plan kitchen, dining and living space
- Separate formal lounge room
- Full main bathroom with separate toilet
- Laundry with walk in linen
- Kitchen featuring 900mm oven and integrated dishwasher and butlers pantry
- Ceiling fans and day/night blinds throughout
- Ducted heating and cooling
- Double lock up garage
- Undercover alfresco area
- Close to all amenities including shops, schools and public transport