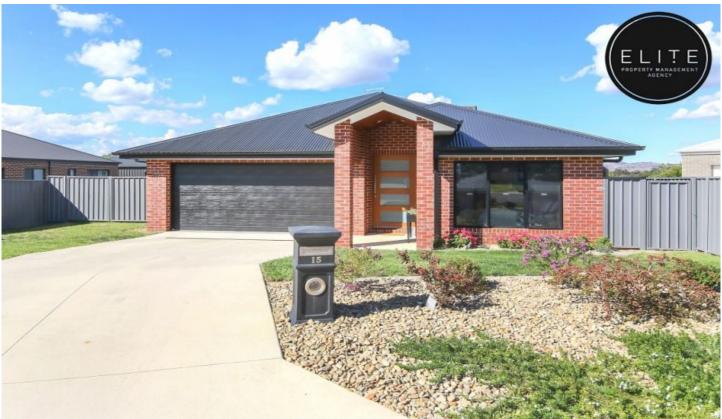

## 15 Pollygray Court Thurgoona NSW

This stunning home consists of:

- Master bedroom with walk in robe & ensuite
- Double shower to ensuite
- Three remaining bedrooms with built in robes
- Open plan kitchen, dining and living space
- Separate formal lounge room
- Full main bathroom with separate toilet
- Laundry with walk in linen
- Kitchen featuring 900mm oven and integrated dishwasher and butlers pantry
- Ceiling fans and day/night blinds throughout
- Ducted heating and cooling
- Double lock up garage
- Undercover alfresco area
- Close to all amenities including shops, schools and public transport