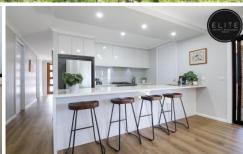

## 15 Pollygray Court Thurgoona NSW

This stunning home consists of:

- Master bedroom with walk in robe & ensuite
- Double shower to ensuite
- Three remaining bedrooms with built in robes
- Open plan kitchen, dining and living space
- Separate formal lounge room
- Full main bathroom with separate toilet
- Laundry with walk in linen
- Kitchen featuring 900mm oven and integrated dishwasher and butlers pantry
- Ceiling fans and day/night blinds throughout
- Ducted heating and cooling
- Double lock up garage
- Undercover alfresco area
- Close to all amenities including shops, schools and public transport